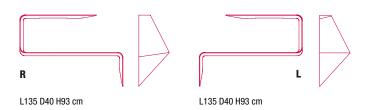

## mdf italia



© COPYRIGHT 2019 MDF ITALIA SRL SOCIETA' UNIPERSONALE

2012

# MAMBA

**Designed by Victor Vasilev** 

Shelf and/or wall-mounted desk. The wavy shape and the tapered thickness add a strong visual impact to the product's design and image. Mamba is also provided with a white HD LED.

#### SHELF

The shelf is made of matt white Cristalplant, a composite material made up of natural minerals, acrylic material and polymer polyesters.

#### MAMBA



H/D/L

## Finishing

The number in the dot corresponds to the number of colour/material finish.

Here below, in the section FINISH OPTIONS, please note all the colours of the materials used for this product.

### SHELF AND DESK

#### Structure



Cristalplant

# Finish options

### STRUCTURE

#### Cristalplant



Cristalplant white X038