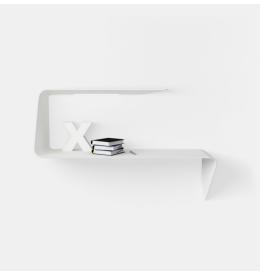

# MAMBA

**Designed by Victor Vasilev** 

Shelf and/or wall-mounted desk. The wavy shape and the tapered thickness add a strong visual impact to the product's design and image. Mamba is also provided with a white HD LED.

#### SHELF

The shelf is made of matt white Cristalplant, a composite material made up of natural minerals, acrylic material and polymer polyesters.